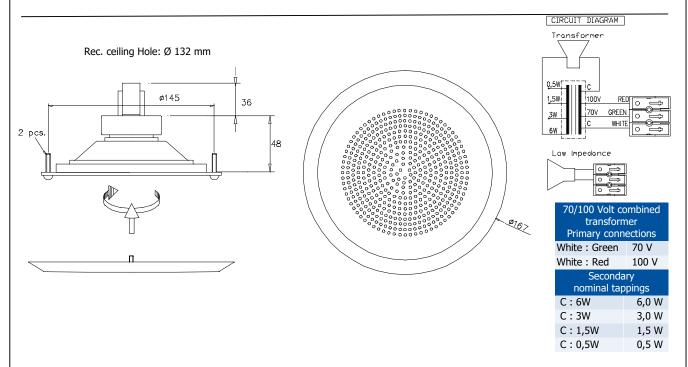

## **BS-560(T)**

| Specifications                |                            |
|-------------------------------|----------------------------|
| Material / Color              | Aluminum / RAL9010         |
| Mounting                      | 2 screws                   |
| Termination                   | Spring clamps              |
| Weight w/transformer          | 0,66 kg                    |
| Max. / min. amb. temp         | 90°C / -20°C               |
| Rated power                   | 6 W                        |
| SPL 1W/1m                     | 90 dB                      |
| SPL rated power               | 97 dB                      |
| Effective freq. range         | 130 – 20000 Hz             |
| Dispersion (-6dB) 1kHz / 4kHz | 170° / 60°                 |
| Options                       | Impedances, colors, labels |

## **Installation, Operation and Maintenance Procedures**

- Connect cable to terminal (70V or 100V) and select required tapping into the transformer.
- Install loudspeaker to wall/ceiling by 2 screws. Screw loudspeaker grille gently into fixed position.
- For optimum performance, always use the correct voltage / power and operate within the frequency limits as stated.
- Do <u>not</u> open loudspeaker when energized.
- This loudspeaker is supplied with two years warranty against defective workmanship.