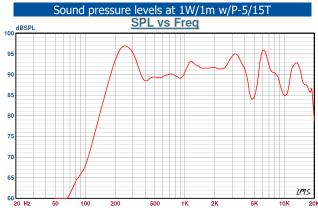

## **BS-560(T)**

| Specifications                |                            |
|-------------------------------|----------------------------|
| Material / Color              | Aluminum / RAL9010         |
| Mounting                      | 2 screws                   |
| Termination                   | Spring clamps              |
| Weight w/transformer          | 0,66 kg                    |
| Max. / min. amb. temp         | 90°C / -20°C               |
| Rated power                   | 6 W                        |
| SPL 1W/1m                     | 90 dB                      |
| SPL rated power               | 97 dB                      |
| Effective freq. range         | 130 – 20000 Hz             |
| Dispersion (-6dB) 1kHz / 4kHz | 170° / 60°                 |
| Options                       | Impedances, colors, labels |